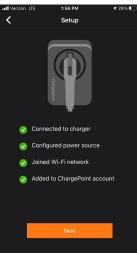

# 3 Steps to Join the Burlington Electric EV Rate with

## -chargepoint<sub>®</sub>

### **Step 1: Connect Phone to Charger**





### Can't find Charger, try the following:

- Bring phone closer to charger
- Cycle breaker for charger (off for 1 minute, then back on)
- Ensure charger is on and displaying lights
- Call ChargePoint: 1-888-758-4389



#### Step 2: Join the Electric Vehicle Rate with "netzerobty" Connection Code



### **Step 3: Schedule Your Charger**





**HOW IT SHOULD LOOK** 

**√** 28% □

10:00 PM

12:00 PM

10:00 PM

12:00 PM

#### **Alternate Step 2 (Web Version):** Join the Electric Vehicle Rate



**Click** Connections

**Click** Use Connection Code

**Enter Code**: netzerobtv

**Complete Form** (click Request Connection)