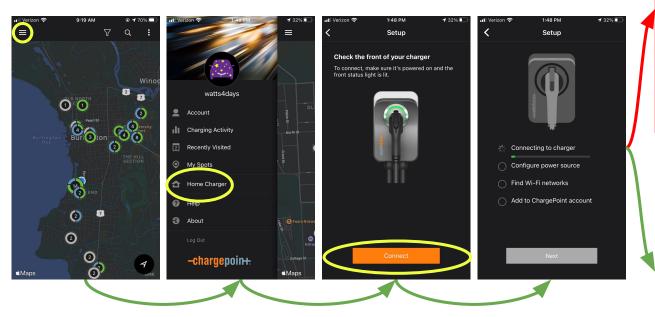

### **Step 1: Connect Phone to Charger**

### Can't find Charger, try the following:

- Bring phone closer to charger
- Cycle breaker for charger (off for 1 minute, then back on)
- Ensure charger is on and displaying lights
- Call ChargePoint: 1-888-758-4389