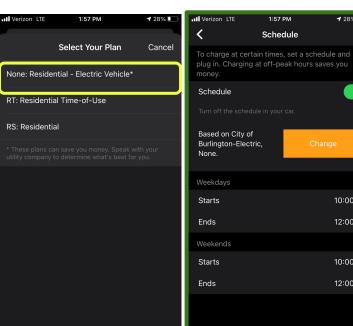

#### Step 2: Join the Electric Vehicle Rate with "netzerobty" Connection Code

### **Step 3: Schedule Your Charger**

**HOW IT SHOULD LOOK** 

**√** 28% □

10:00 PM

12:00 PM

10:00 PM

12:00 PM