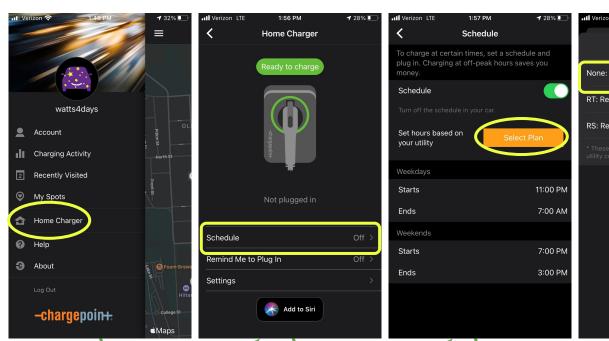

### **Step 1: Connect Phone to Charger**

### Can't find Charger, try the following:

- Bring phone closer to charger
- Cycle breaker for charger (off for 1 minute, then back on)
- Ensure charger is on and displaying lights
- Call ChargePoint: 1-888-758-4389

#### Step 2: Join the Electric Vehicle Rate with "netzerobty" Connection Code

### **Step 3: Schedule Your Charger**

**HOW IT SHOULD LOOK** 

**√** 28% □

10:00 PM

12:00 PM

10:00 PM

12:00 PM