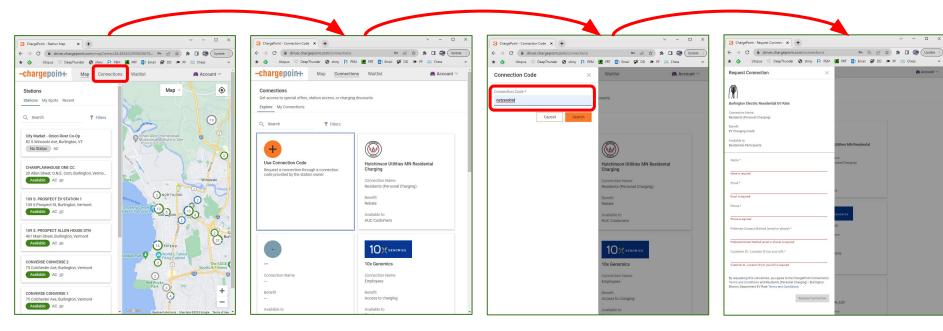

#### **Alternate Step 2 (Web Version):** Join the Electric Vehicle Rate

**Click** Connections

**Click** Use Connection Code

**Enter Code**: netzerobtv

**Complete Form** (click Request Connection)