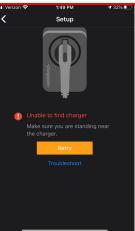

### Can't find Charger, try the following:

- Bring phone closer to charger
- Cycle breaker for charger (off for 1 minute, then back on)
- Ensure charger is on and displaying lights
- Call ChargePoint: 1-888-758-4389