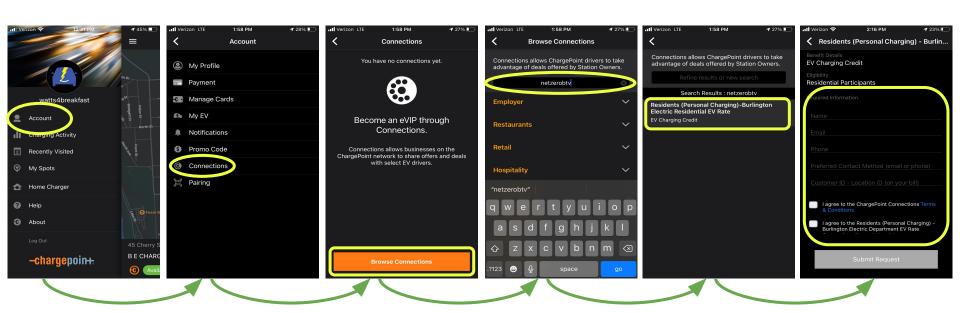

#### Step 2: Join the Electric Vehicle Rate with "netzerobty" Connection Code

#### **Alternate Step 2 (Web Version):** Join the Electric Vehicle Rate

**Click** Connections

**Click** Use Connection Code

**Enter Code**: netzerobtv

**Complete Form** (click Request Connection)